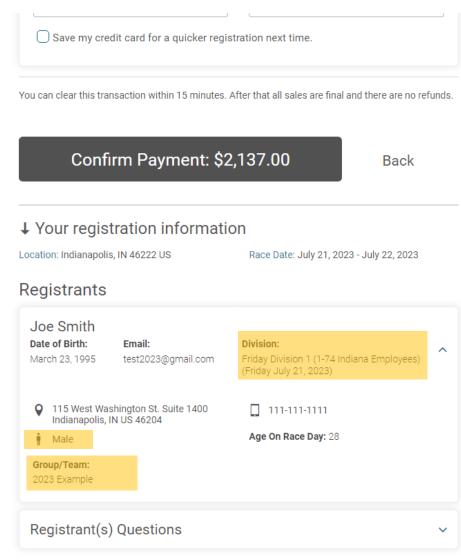

7898745612                   |                |
| Expiration Date *                  | CVV *          |
| 12 - December  ▼ 2026              | ▼ 555          |
| First Name *                       | Last Name *    |
| Joe                                | Smith          |
| Street Address *                   |                |
| 115 West Washington St. Suite 1400 |                |
| Country *                          | Zip Code *     |
| US - United States                 | ▼ 46204        |
| City *                             | State *        |
| Indianapolis                       | IN - Indiana ▼ |



If you would like to pay by check, please email Craig Lippincott at Clippincott@indianasportscorp.org

# Click "Confirm Payment" and you are done

## **Ensure all information is correct**





Total should never be 0 when creating a team

+ Add Another Registrant