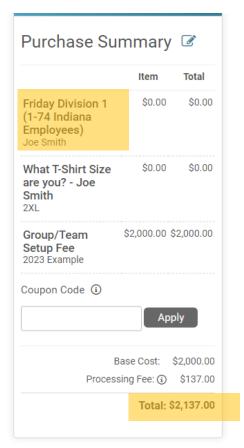

### **Ensure all information is correct**

Back to Race Website X

| Card Number *                      |                |
|------------------------------------|----------------|
| 1234567898745612                   |                |
| Expiration Date *                  | CVV *          |
| 12 - December  ▼ 2026              | ▼ 555          |
| First Name *                       | Last Name *    |
| Joe                                | Smith          |
| Street Address *                   |                |
| 115 West Washington St. Suite 1400 |                |
| Country *                          | Zip Code *     |
| US - United States                 | ▼ 46204        |
| City *                             | State *        |
| Indianapolis                       | IN - Indiana ▼ |

If you would like to pay by check, please email Craig Lippincott at Clippincott@indianasportscorp.org

# Click "Confirm Payment" and you are done

## **Ensure all information is correct**

Total should never be 0 when creating a team

+ Add Another Registrant