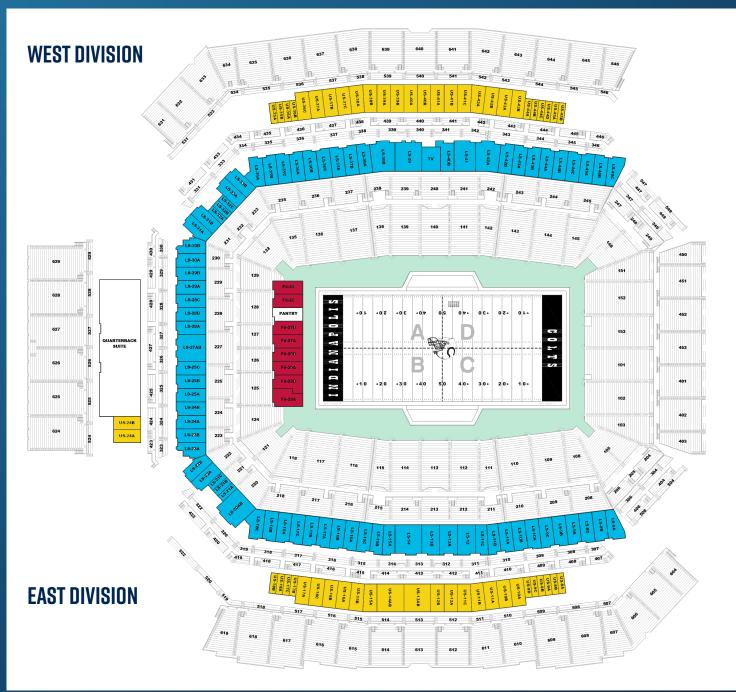

15





### WHY SIT THERE -

### WHEN YOU COULD BE HERE

#### **Suite Package Includes:**

- Game tickets
- Theater-style seats in the bowl
- Barstool seats overlooking the field
- Television(s) within the suite
- Reserved parking
- Opportunity to purchase catering including alcoholic beverages
- Access to club lounge
- Opportunity to puchase additional standing room only suite tickets

15





## SUITE PACKAGES INCLUDE

### CATERING SERVICE BEVERAGE SERVICE

### THEATER-STYLE SEATS BARSTOOL SEATS LOUNGE SEATING







# **SUITE LOCATIONS**







## **SUITE PRICES**

| TOTAL<br>Tickets | THEATER<br>SEATS | BAR STOOLS | AVAILABLE<br>SROs* | PARKING<br>Passes | COST     |
|------------------|------------------|------------|--------------------|-------------------|----------|
| 8                | 6                | 2          | 4                  | 2                 | \$3,600  |
| 18               | 13               | 5          | 10                 | 5                 | \$8,100  |
| 19               | 13               | 6          | 10                 | 5                 | \$8,550  |
| 19               | 14               | 5          | 10                 | 5                 | \$8,550  |
| 20               | 15               | 5          | 10                 | 5                 | \$9,000  |
| 21               | 16