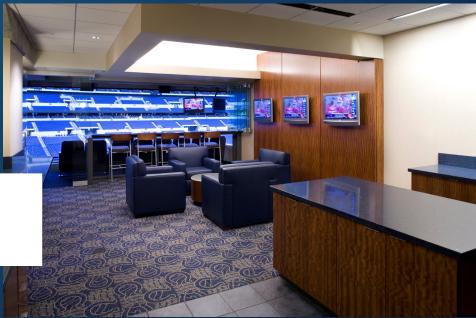

#### **Suite Package Includes:**

- Game tickets
- Theater-style seats in the bowl
- Barstool seats overlooking the field
- Television(s) within the suite
- Reserved parking
- Opportunity to purchase catering including alcoholic beverages
- Access to club lounge
- Opportunity to puchase additional standing room only suite tickets

## SUITE PACKAGES INCLUDE

### CATERING SERVICE BEVERAGE SERVICE

### THEATER-STYLE SEATS BARSTOOL SEATS LOUNGE SEATING