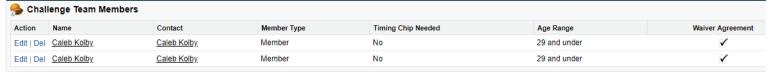

Once a participant has submitted their form you will see their name on your team management page.

∧ Back To Top

Always show me ▼more records per related list

After a participant has submitted the form they will receive a success message and be redirected to the Indiana Sports Corp website to the Corporate Challenge page. Encourage your teammates to review the information we have listed on the participant page.