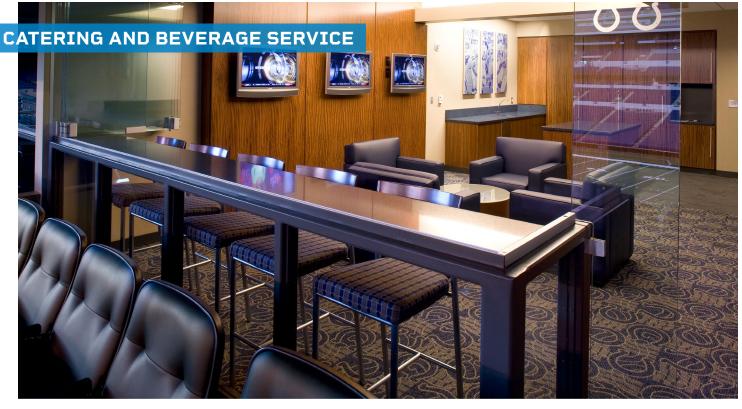

#### SUITE PACKAGE INCLUDES

- Game tickets
- Theater-style seats in the bowl
- Barstool seats overlooking the field
- Television(s) within the suite
- Reserved parking
- Opportunity to purchase catering including alcoholic beverages
- Access to club lounge
- Opportunity to purchase additional standing room only suite tickets

#### SUITE CATERING

and the second second