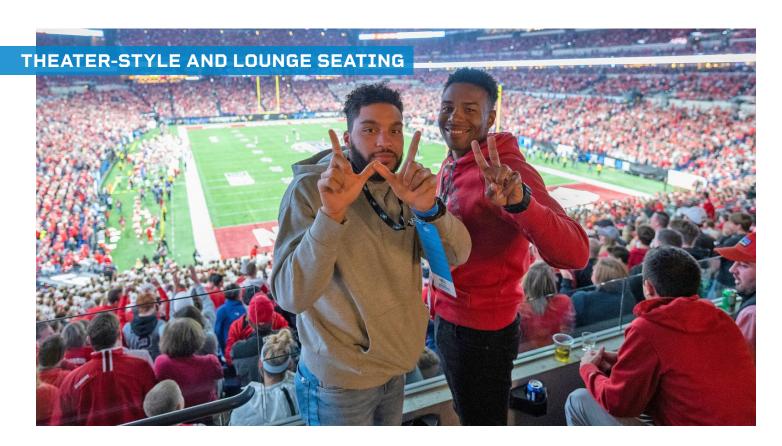

#### SUITE PACKAGE INCLUDES

- Game tickets
- Theater-style seats in the bowl
- Barstool seats overlooking the field
- Television(s) within the suite
- Reserved parking
- Opportunity to purchase catering including alcoholic beverages
- Access to club lounge
- Opportunity to purchase additional standing room only suite tickets