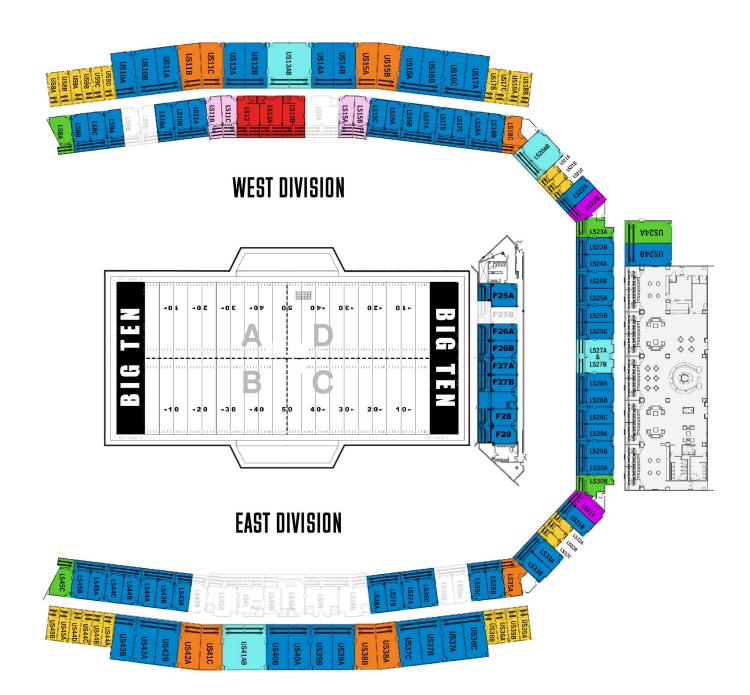

# WE'RE SAVING YOU A



#### SUITE PACKAGE INCLUDES



- Game tickets
- Theater-style seats in the bowl
- Barstool seats overlooking the field
- Television(s) within the suite
- Reserved parking
- Opportunity to purchase catering including alcoholic beverages
- Access to club lounge
- Opportunity to purchase additional standing room only suite tickets















### SUITE LOCATIONS

Sec. Sec.

1888 B 4





## SUITE PRICING

| TOTAL<br>TICKETS                                                                                         | THEATER<br>SEATS     | BAR<br>STOOLS | AVAILABLE<br>SROS* | PARKING<br>PASSES | COST               |
|----------------------------------------------------------------------------------------------------------|----------------------|---------------|--------------------|-------------------|--------------------|
| 8                                                                                                        | 6                    | 2             | 4                  | 2                 | \$4,785            |
| 18                                                                                                       | 13                   | 5             |