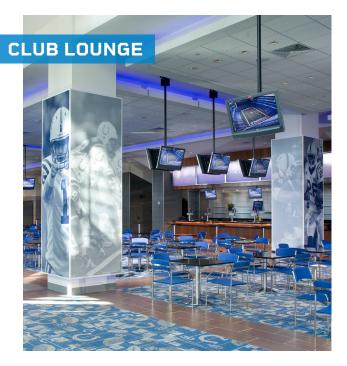

#### SUITE PACKAGE INCLUDES

- Game tickets
- Theater-style seats in the bowl
- Barstool seats overlooking the field
- Television(s) within the suite
- Reserved parking
- Opportunity to purchase catering including alcoholic beverages
- Access to club lounge
- Opportunity to purchase additional standing room only suite tickets