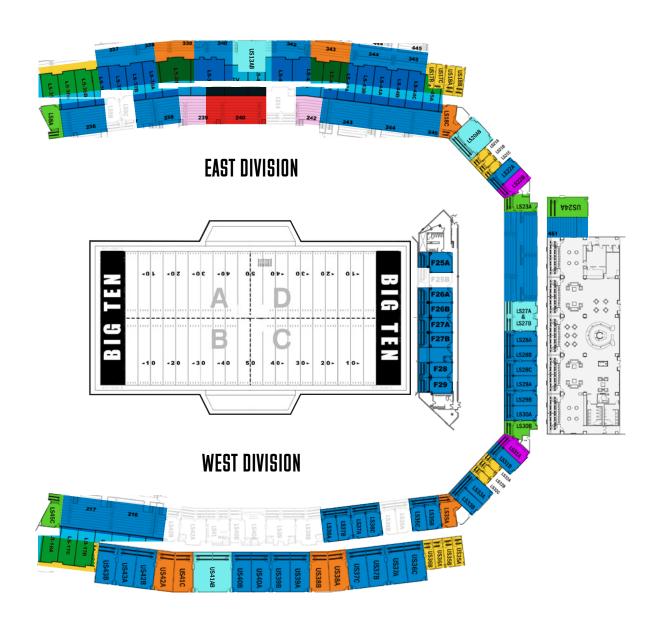

## SUITE PACKAGE INCLUDES



- Game tickets
- Theater-style seats in the bowl
- · Barstool seats overlooking the field
- Television(s) within the suite
- Reserved parking
- Opportunity to purchase catering including alcoholic beverages
- Access to club lounge
- Opportunity to purchase additional standing room only suite tickets













## SUITE LOCATIONS







### **SUITE PRICES**

| TOTAL<br>TICKETS | THEATER<br>SEATS | BAR<br>Stools | AVAILABLE<br>Sros* | PARKING<br>PASSES         | COST     |
|------------------|------------------|---------------|--------------------|---------------------------|----------|
| 19               | 14               | 5             | 10                 | 5                         | \$8,550  |
| 20               | 15               | 5             | 10                 | 5                         | \$9,000  |
| 21               | 16               | 5             | 10                 | 5                         | \$9,450  |
| 8                | 6                | 2             | 4                  | 2                         | \$3,600  |
| 18               | 13               | 5             | 10                 |