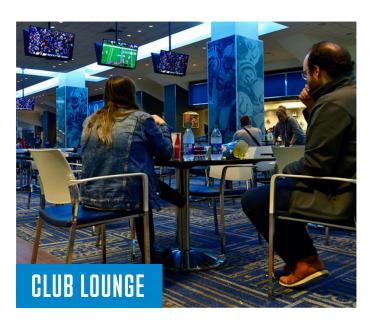

## SUITE PACKAGE INCLUDES

- Game tickets
- Theater-style seats in the bowl
- · Barstool seats overlooking the field
- Television(s) within the suite
- Reserved parking
- Opportunity to purchase catering including alcoholic beverages
- Access to club lounge
- Opportunity to purchase additional standing room only suite tickets