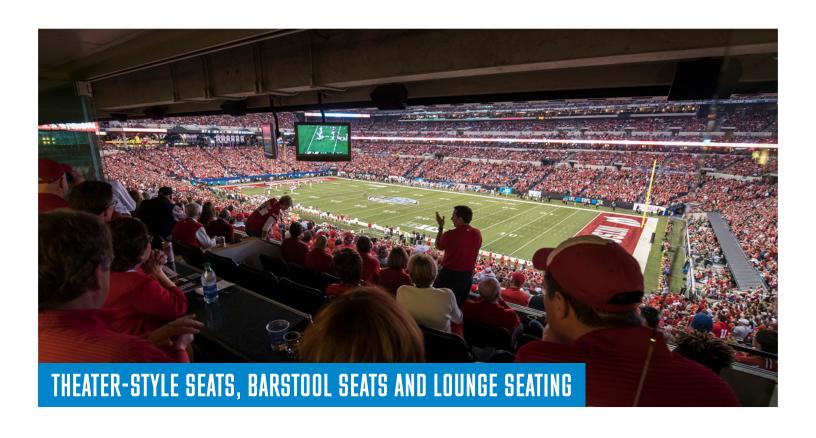

## SUITE PACKAGE INCLUDES

- Game tickets
- Theater-style seats in the bowl
- · Barstool seats overlooking the field
- Television(s) within the suite
- Reserved parking
- Opportunity to purchase catering including alcoholic beverages
- Access to club lounge
- Opportunity to purchase additional standing room only suite tickets